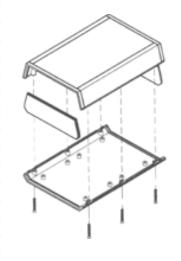

## **FEATURES**

- Four-piece design (top, bottom, two end panels)
- Interchangeable end panels (see options below)
- Circuit board mounting bosses
- Assembly with six screws
- Customization available
  - -four insert areas/I-Plates (top, bottom, two end panels) -machining -pad printing