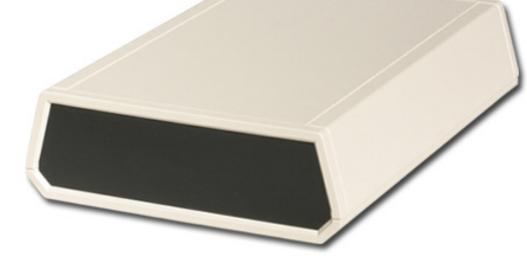

## Products: A-Series A-42

Accessories

Customization

| MODEL | LENGTH | WIDTH  | HEIGHT | DRAW   | NGS    |  |
|-------|--------|--------|--------|--------|--------|--|
|       |        |        |        | (.pdf) | (.dwg) |  |
| A-42  | 7.120" | 5.000" | 1.620" | -      | A      |  |