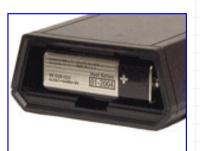

## ACCESSORIES (Click an accessory for compatible models and part numbers)

Clear & Infrared Faceplates

Pocket Clip RETURN TO TO

DB 9 and DB 25 Pin Cutouts

Non-Skid Feet (P/N 51)

9V Battery Compartment

|       | -                                              | RETURN TO TOP |                 |                          |         |  |  |  |
|-------|------------------------------------------------|---------------|-----------------|--------------------------|---------|--|--|--|
| PRODU | Home   About SERPA<br>CTS: A-Series   C-Series |               |                 |                          |         |  |  |  |
|       |                                                | © 2004, SE    | RPAC Electronic | Enclosures. All Rights R | eserved |  |  |  |
|       |                                                |               |                 |                          |         |  |  |  |
|       |                                                |               |                 |                          |         |  |  |  |
|       |                                                |               |                 |                          |         |  |  |  |
|       |                                                |               |                 |                          |         |  |  |  |
|       |                                                |               |                 |                          |         |  |  |  |
|       |                                                |               |                 |                          |         |  |  |  |
|       |                                                |               |                 |                          |         |  |  |  |
|       |                                                |               |                 |                          |         |  |  |  |
|       |                                                |               |                 |                          |         |  |  |  |
|       |                                                |               |                 |                          |         |  |  |  |
|       |                                                |               |                 |                          |         |  |  |  |
|       |                                                |               |                 |                          |         |  |  |  |
|       |                                                |               |                 |                          |         |  |  |  |
|       |                                                |               |                 |                          |         |  |  |  |
|       |                                                |               |                 |                          |         |  |  |  |
|       |                                                |               |                 |                          |         |  |  |  |
|       |                                                |               |                 |                          |         |  |  |  |
|       |                                                |               |                 |                          |         |  |  |  |